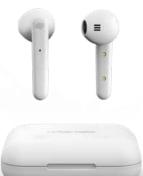

## BERLIN

(WIRELESS EARPHONE)

#### THE IDEAL EVER YDA Y BLUETOOTH EARPHONES

user-friendly Bluetooth earphones with sizes. Whether you run between a sleek design and a comfortable fit. meetings, relax in an airplane or Berlin with its unique construction and commute on a crowded bus, Berlin is soft silicon earbuds gives you an your everyday companion. ergonomic and tangle-free fit by coming Easy to bring, easy to use

Specially developed for those who seek with complimentary Gofits in three and easy to enjoy!

FLUFFY CLOUD

DARK CLOWN