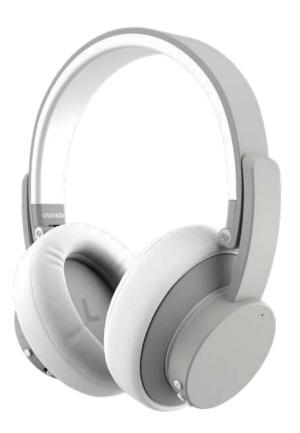

(WIRELESS)

NEW YORK

SEA TTLE

CHEEKY PEACH

SPRING GREEN

DARK CLOWN

### NEW york (WIRELESS HEADPHONE)

ACTIVE NOISE CANCELLING

#### STYLISH BLUETOOTH OVER-EAR HEADPHONES WITH ANOISE-FREE EXPERIENCE

Take control over the noises that and comes with a complementary cord surrounds you with New York. Wear to plug in if the battery would run out. them in the office landscapes or The Urbanista headphones fuse bustling streets and enjoy your music frontline design and superb audioundisturbed. New York ANC runs for technology. 16 hours on one single charge