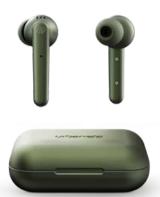

## BERLIN

(WIRELESS EARPHONE)

#### THE IDEAL EVER YDA Y BLUETOOTH EARPHONES

user-friendly Bluetooth earphones with sizes. Whether you run between a sleek design and a comfortable fit. meetings, relax in an airplane or Berlin with its unique construction and commute on a crowded bus, Berlin is soft silicon earbuds gives you an your everyday companion. ergonomic and tangle-free fit by coming Easy to bring, easy to use

Specially developed for those who seek with complimentary Gofits in three and easy to enjoy!

FLUFFY CLOUD

DARK CLOWN