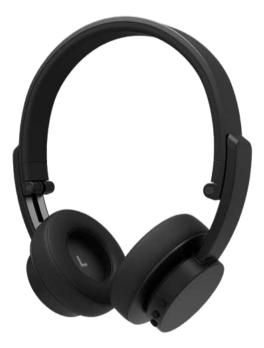

### NEW york (WIRELESS HEADPHONE)

ACTIVE NOISE CANCELLING

#### STYLISH BLUETOOTH OVER-EAR HEADPHONES WITH ANOISE-FREE EXPERIENCE

Take control over the noises that and comes with a complementary cord surrounds you with New York. Wear to plug in if the battery would run out. them in the office landscapes or The Urbanista headphones fuse bustling streets and enjoy your music frontline design and superb audioundisturbed. New York ANC runs for technology. 16 hours on one single charge