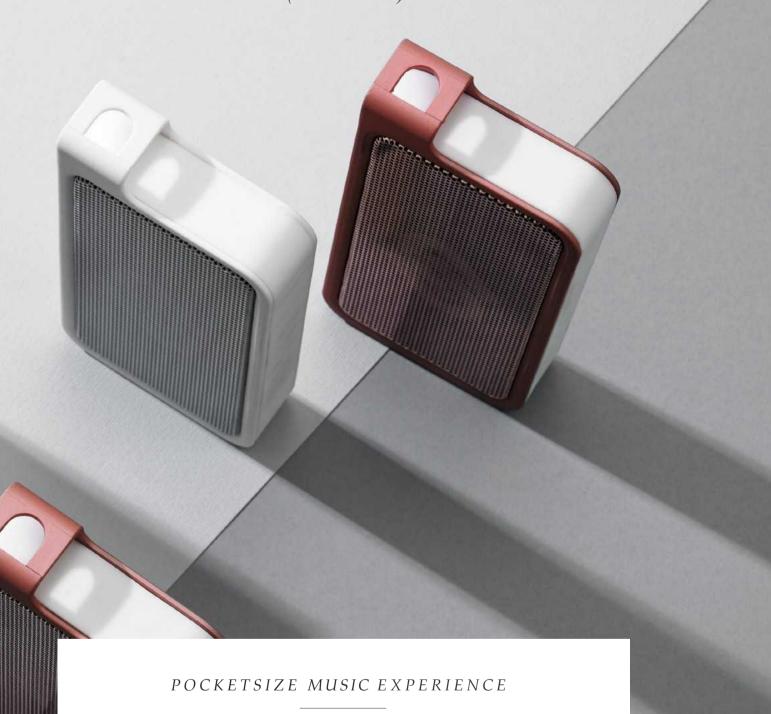

## SYDNEY

(SPEAKER)

### SYDNEY - POCKET SIZED SPEAKER FOR YOUR NEXT ADVENTURE

and smooth

Get your groove on while at the beach, texture, punctuated with sleek functions in the park or in-between festival gigs like Bluetooth, volume controls and for up to 5 hours of epic sound with the second speaker pairing. Easy to carry Sydney speaker. Comes in four vibrant in the hand or slip into your bag, shades, it features a clean silhouette Sydney might be your best travel buddy

WHITE MIST DARK CLOWN

ROSE GOLD OLIVE GREEN