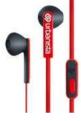

## BERLIN

(WIRELESS EARPHONE)

#### THE IDEAL EVER YDA Y BLUETOOTH EARPHONES

user-friendly Bluetooth earphones with sizes. Whether you run between a sleek design and a comfortable fit. meetings, relax in an airplane or Berlin with its unique construction and commute on a crowded bus, Berlin is soft silicon earbuds gives you an your everyday companion. ergonomic and tangle-free fit by coming Easy to bring, easy to use

Specially developed for those who seek with complimentary Gofits in three and easy to enjoy!

FLUFFY CLOUD

DARK CLOWN