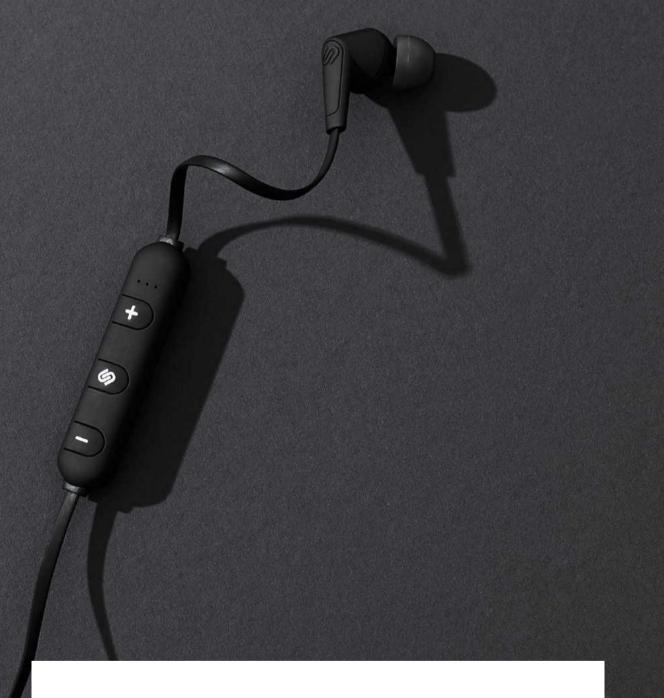

## BERLIN

(WIRELESS EARPHONE)

#### THE IDEAL EVER YDA Y BLUETOOTH EARPHONES

user-friendly Bluetooth earphones with sizes. Whether you run between a sleek design and a comfortable fit. meetings, relax in an airplane or Berlin with its unique construction and commute on a crowded bus, Berlin is soft silicon earbuds gives you an your everyday companion. ergonomic and tangle-free fit by coming Easy to bring, easy to use

Specially developed for those who seek with complimentary Gofits in three and easy to enjoy!

FLUFFY CLOUD

DARK CLOWN