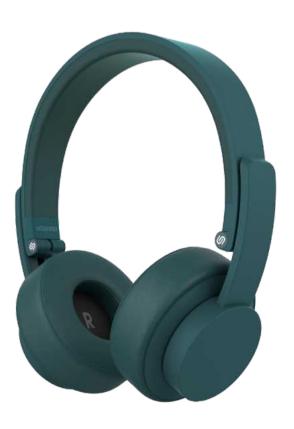

### NEW york (WIRELESS HEADPHONE)

ACTIVE NOISE CANCELLING

#### STYLISH BLUETOOTH OVER-EAR HEADPHONES WITH ANOISE-FREE EXPERIENCE

Take control over the noises that and comes with a complementary cord surrounds you with New York. Wear to plug in if the battery would run out. them in the office landscapes or The Urbanista headphones fuse bustling streets and enjoy your music frontline design and superb audioundisturbed. New York ANC runs for technology. 16 hours on one single charge