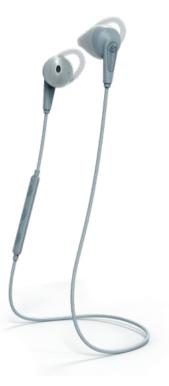

## BERLIN

(WIRELESS EARPHONE)

#### THE IDEAL EVER YDA Y BLUETOOTH EARPHONES

user-friendly Bluetooth earphones with sizes. Whether you run between a sleek design and a comfortable fit. meetings, relax in an airplane or Berlin with its unique construction and commute on a crowded bus, Berlin is soft silicon earbuds gives you an your everyday companion. ergonomic and tangle-free fit by coming Easy to bring, easy to use

Specially developed for those who seek with complimentary Gofits in three and easy to enjoy!

FLUFFY CLOUD

DARK CLOWN