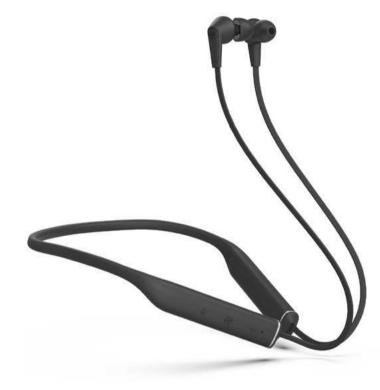

## BERLIN

(WIRELESS EARPHONE)

#### THE IDEAL EVER YDA Y BLUETOOTH EARPHONES

user-friendly Bluetooth earphones with sizes. Whether you run between a sleek design and a comfortable fit. meetings, relax in an airplane or Berlin with its unique construction and commute on a crowded bus, Berlin is soft silicon earbuds gives you an your everyday companion. ergonomic and tangle-free fit by coming Easy to bring, easy to use

Specially developed for those who seek with complimentary Gofits in three and easy to enjoy!

FLUFFY CLOUD

DARK CLOWN