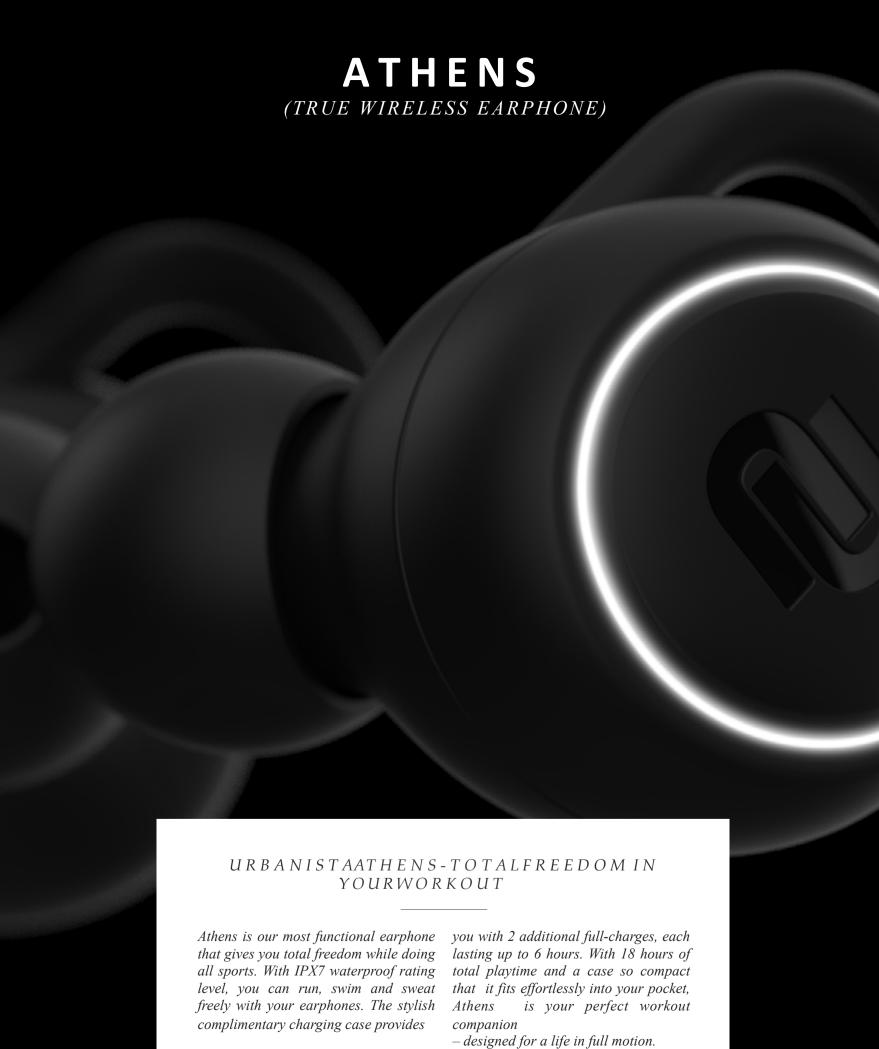

## BERLIN

(WIRELESS EARPHONE)

#### THE IDEAL EVER YDA Y BLUETOOTH EARPHONES

user-friendly Bluetooth earphones with sizes. Whether you run between a sleek design and a comfortable fit. meetings, relax in an airplane or Berlin with its unique construction and commute on a crowded bus, Berlin is soft silicon earbuds gives you an your everyday companion. ergonomic and tangle-free fit by coming Easy to bring, easy to use

Specially developed for those who seek with complimentary Gofits in three and easy to enjoy!

FLUFFY CLOUD

DARK CLOWN