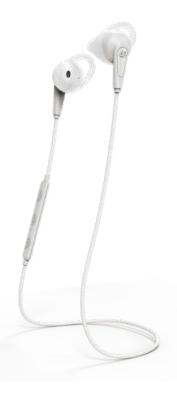

## BERLIN

(WIRELESS EARPHONE)

#### THE IDEAL EVER YDA Y BLUETOOTH EARPHONES

user-friendly Bluetooth earphones with sizes. Whether you run between a sleek design and a comfortable fit. meetings, relax in an airplane or Berlin with its unique construction and commute on a crowded bus, Berlin is soft silicon earbuds gives you an your everyday companion. ergonomic and tangle-free fit by coming Easy to bring, easy to use

Specially developed for those who seek with complimentary Gofits in three and easy to enjoy!

FLUFFY CLOUD

DARK CLOWN