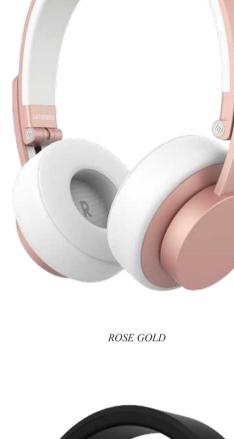

DARK CLOWN

MOON WALK

compromise on style or quality. With its a build in microphone for phone calls crisp sound and impressive base you'll and a share plug so you can share your get an extraordinary listening favourite tunes with your friends. The experience. The adjustable headband headphone has a practical folding and the memory foam cushions that function which makes them it easy to molds after your ears makes Seattle bring with you. Urbanista Seattle individually perfect! Urbanista comes in four different stylish colors; combines the Scandinavian rose gold, white, black and blue minimalistic design with practical

With Seattle you don't have to functions and sound quality. Seattle has petroleum.

BLUE PETROLEUM

DARK CLOWN