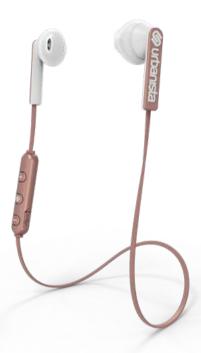

### Madrid (WIRELESS EARPHONE)

#### EARPHONES THA T GIVES YOU WIRELESS FREEDOM

Specially developed for those who seek punch. Battery life is up to 4 hours. a user-friendly in-ear Bluetooth Easily manage your music and calls, or earphone with a sleek design and a activate voice assistance, with the comfortable fit. The in-ear earbuds handy in-line remote. The Urbanista offers a close fit that stay securely in headphones fuse frontline design and place as you go about your day. They superb isolate noise from your surroundings audio-technology. and give your beats extra