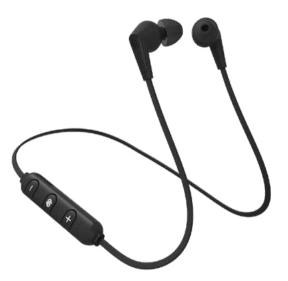

### Madrid (WIRELESS EARPHONE)

#### EARPHONES THA T GIVES YOU WIRELESS FREEDOM

Specially developed for those who seek punch. Battery life is up to 4 hours. a user-friendly in-ear Bluetooth Easily manage your music and calls, or earphone with a sleek design and a activate voice assistance, with the comfortable fit. The in-ear earbuds handy in-line remote. The Urbanista offers a close fit that stay securely in headphones fuse frontline design and place as you go about your day. They superb isolate noise from your surroundings audio-technology. and give your beats extra