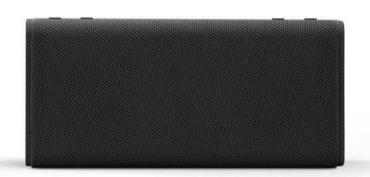

### **BRISBANE**

(SPEAKER)

### BRISBANE -LIGHT PACKING. MASSIVE SOUND

Take charge of the music at the housewar- ming party or enjoy a podcast at the countryside – Brisbane is perfect for both.

If you're looking for that surroundsound experience – you're in for a
treat. With up to 10 hours play time and
complete with Bluetooth, secondspeaker pairing for a full
timeless design with a seamless
silhouette and effortless volume
controls. Bringitwithyouon your
travels, as Brisbane fits into your
weekend carry-on with ease.

surround-sound is easier than ever.
Brisbane gives you deep bass, powerful beats and high ambience. It comes in a timeless design with a seamless silhouette and effortless volume controls. Bringitwithyouon your travels, as Brisbane fits into your weekend carry-on with ease.

DARK CLOWN

WHITE MIST