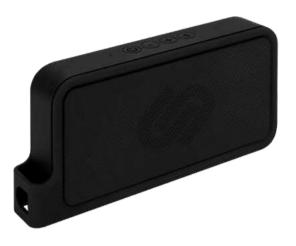

### **BRISBANE**

(SPEAKER)

### BRISBANE -LIGHT PACKING. MASSIVE SOUND

Take charge of the music at the housewar- ming party or enjoy a podcast at the countryside – Brisbane is perfect for both.

If you're looking for that surroundsound experience – you're in for a
treat. With up to 10 hours play time and
complete with Bluetooth, secondspeaker pairing for a full
timeless design with a seamless
silhouette and effortless volume
controls. Bringitwithyouon your
travels, as Brisbane fits into your
weekend carry-on with ease.

surround-sound is easier than ever.
Brisbane gives you deep bass, powerful beats and high ambience. It comes in a timeless design with a seamless silhouette and effortless volume controls. Bringitwithyouon your travels, as Brisbane fits into your weekend carry-on with ease.

DARK CLOWN

WHITE MIST