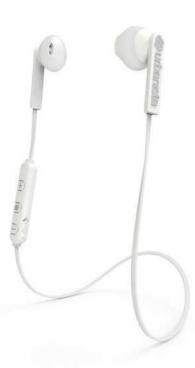

### Madrid (WIRELESS EARPHONE)

#### EARPHONES THA T GIVES YOU WIRELESS FREEDOM

Specially developed for those who seek punch. Battery life is up to 4 hours. a user-friendly in-ear Bluetooth Easily manage your music and calls, or earphone with a sleek design and a activate voice assistance, with the comfortable fit. The in-ear earbuds handy in-line remote. The Urbanista offers a close fit that stay securely in headphones fuse frontline design and place as you go about your day. They superb isolate noise from your surroundings audio-technology. and give your beats extra