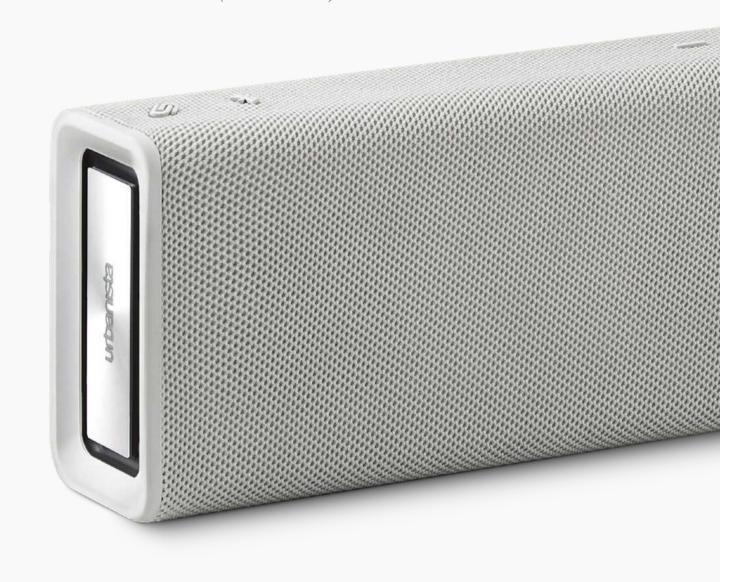

### **BRISBANE**

(SPEAKER)

### BRISBANE -LIGHT PACKING. MASSIVE SOUND

Take charge of the music at the housewar- ming party or enjoy a podcast at the countryside – Brisbane is perfect for both.

If you're looking for that surroundsound experience – you're in for a
treat. With up to 10 hours play time and
complete with Bluetooth, secondspeaker pairing for a full
timeless design with a seamless
silhouette and effortless volume
controls. Bringitwithyouon your
travels, as Brisbane fits into your
weekend carry-on with ease.

surround-sound is easier than ever.
Brisbane gives you deep bass, powerful beats and high ambience. It comes in a timeless design with a seamless silhouette and effortless volume controls. Bringitwithyouon your travels, as Brisbane fits into your weekend carry-on with ease.