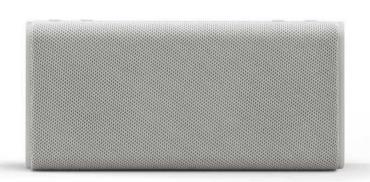

### **BRISBANE**

(SPEAKER)

### BRISBANE -LIGHT PACKING. MASSIVE SOUND

Take charge of the music at the housewar- ming party or enjoy a podcast at the countryside – Brisbane is perfect for both.

If you're looking for that surroundsound experience – you're in for a
treat. With up to 10 hours play time and
complete with Bluetooth, secondspeaker pairing for a full
timeless design with a seamless
silhouette and effortless volume
controls. Bringitwithyouon your
travels, as Brisbane fits into your
weekend carry-on with ease.

surround-sound is easier than ever.
Brisbane gives you deep bass, powerful beats and high ambience. It comes in a timeless design with a seamless silhouette and effortless volume controls. Bringitwithyouon your travels, as Brisbane fits into your weekend carry-on with ease.

DARK CLOWN

WHITE MIST