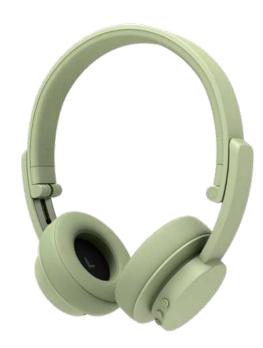

### NEW york (WIRELESS HEADPHONE)

ACTIVE NOISE CANCELLING

#### STYLISH BLUETOOTH OVER-EAR HEADPHONES WITH ANOISE-FREE EXPERIENCE

Take control over the noises that and comes with a complementary cord surrounds you with New York. Wear to plug in if the battery would run out. them in the office landscapes or The Urbanista headphones fuse bustling streets and enjoy your music frontline design and superb audioundisturbed. New York ANC runs for technology. 16 hours on one single charge