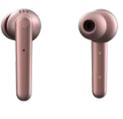

### Madrid (WIRELESS EARPHONE)

#### EARPHONES THA T GIVES YOU WIRELESS FREEDOM

Specially developed for those who seek punch. Battery life is up to 4 hours. a user-friendly in-ear Bluetooth Easily manage your music and calls, or earphone with a sleek design and a activate voice assistance, with the comfortable fit. The in-ear earbuds handy in-line remote. The Urbanista offers a close fit that stay securely in headphones fuse frontline design and place as you go about your day. They superb isolate noise from your surroundings audio-technology. and give your beats extra