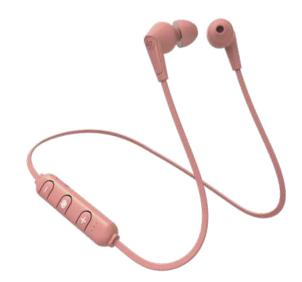

### Madrid (WIRELESS EARPHONE)

#### EARPHONES THA T GIVES YOU WIRELESS FREEDOM

Specially developed for those who seek punch. Battery life is up to 4 hours. a user-friendly in-ear Bluetooth Easily manage your music and calls, or earphone with a sleek design and a activate voice assistance, with the comfortable fit. The in-ear earbuds handy in-line remote. The Urbanista offers a close fit that stay securely in headphones fuse frontline design and place as you go about your day. They superb isolate noise from your surroundings audio-technology. and give your beats extra