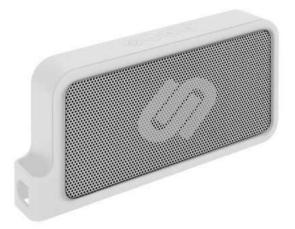

### **BRISBANE**

(SPEAKER)

### BRISBANE -LIGHT PACKING. MASSIVE SOUND

Take charge of the music at the housewar- ming party or enjoy a podcast at the countryside – Brisbane is perfect for both.

If you're looking for that surroundsound experience – you're in for a
treat. With up to 10 hours play time and
complete with Bluetooth, secondspeaker pairing for a full
timeless design with a seamless
silhouette and effortless volume
controls. Bringitwithyouon your
travels, as Brisbane fits into your
weekend carry-on with ease.

surround-sound is easier than ever.
Brisbane gives you deep bass, powerful beats and high ambience. It comes in a timeless design with a seamless silhouette and effortless volume controls. Bringitwithyouon your travels, as Brisbane fits into your weekend carry-on with ease.

DARK CLOWN

WHITE MIST