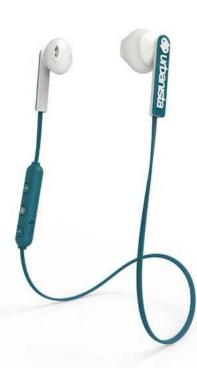

### Madrid (WIRELESS EARPHONE)

#### EARPHONES THA T GIVES YOU WIRELESS FREEDOM

Specially developed for those who seek punch. Battery life is up to 4 hours. a user-friendly in-ear Bluetooth Easily manage your music and calls, or earphone with a sleek design and a activate voice assistance, with the comfortable fit. The in-ear earbuds handy in-line remote. The Urbanista offers a close fit that stay securely in headphones fuse frontline design and place as you go about your day. They superb isolate noise from your surroundings audio-technology. and give your beats extra