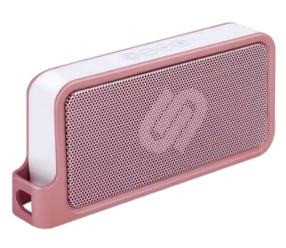

### **BRISBANE**

(SPEAKER)

### BRISBANE -LIGHT PACKING. MASSIVE SOUND

Take charge of the music at the housewar- ming party or enjoy a podcast at the countryside – Brisbane is perfect for both.

If you're looking for that surroundsound experience – you're in for a
treat. With up to 10 hours play time and
complete with Bluetooth, secondspeaker pairing for a full
timeless design with a seamless
silhouette and effortless volume
controls. Bringitwithyouon your
travels, as Brisbane fits into your
weekend carry-on with ease.

surround-sound is easier than ever.
Brisbane gives you deep bass, powerful beats and high ambience. It comes in a timeless design with a seamless silhouette and effortless volume controls. Bringitwithyouon your travels, as Brisbane fits into your weekend carry-on with ease.

DARK CLOWN

WHITE MIST