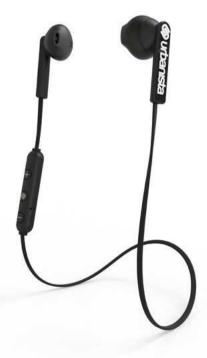

### Madrid (WIRELESS EARPHONE)

#### EARPHONES THA T GIVES YOU WIRELESS FREEDOM

Specially developed for those who seek punch. Battery life is up to 4 hours. a user-friendly in-ear Bluetooth Easily manage your music and calls, or earphone with a sleek design and a activate voice assistance, with the comfortable fit. The in-ear earbuds handy in-line remote. The Urbanista offers a close fit that stay securely in headphones fuse frontline design and place as you go about your day. They superb isolate noise from your surroundings audio-technology. and give your beats extra