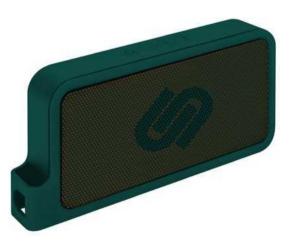

### **BRISBANE**

(SPEAKER)

### BRISBANE -LIGHT PACKING. MASSIVE SOUND

Take charge of the music at the housewar- ming party or enjoy a podcast at the countryside – Brisbane is perfect for both.

If you're looking for that surroundsound experience – you're in for a
treat. With up to 10 hours play time and
complete with Bluetooth, secondspeaker pairing for a full
timeless design with a seamless
silhouette and effortless volume
controls. Bringitwithyouon your
travels, as Brisbane fits into your
weekend carry-on with ease.

surround-sound is easier than ever.
Brisbane gives you deep bass, powerful beats and high ambience. It comes in a timeless design with a seamless silhouette and effortless volume controls. Bringitwithyouon your travels, as Brisbane fits into your weekend carry-on with ease.

DARK CLOWN

WHITE MIST