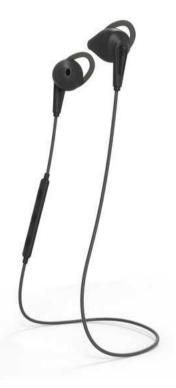

## BERLIN

(WIRELESS EARPHONE)

#### THE IDEAL EVER YDA Y BLUETOOTH EARPHONES

user-friendly Bluetooth earphones with sizes. Whether you run between a sleek design and a comfortable fit. meetings, relax in an airplane or Berlin with its unique construction and commute on a crowded bus, Berlin is soft silicon earbuds gives you an your everyday companion. ergonomic and tangle-free fit by coming Easy to bring, easy to use

Specially developed for those who seek with complimentary Gofits in three and easy to enjoy!

FLUFFY CLOUD

DARK CLOWN