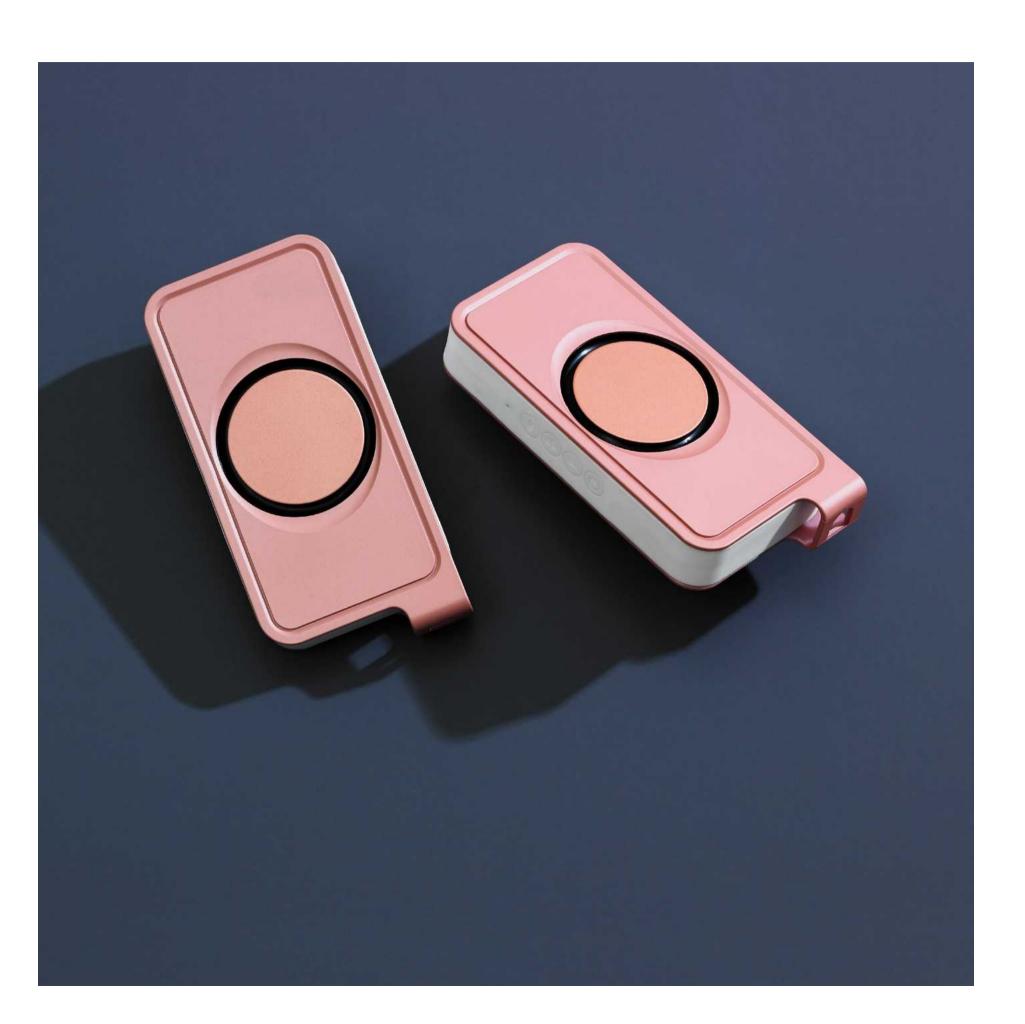

## SYDNEY

(SPEAKER)

### SYDNEY - POCKET SIZED SPEAKER FOR YOUR NEXT ADVENTURE

and smooth

Get your groove on while at the beach, texture, punctuated with sleek functions in the park or in-between festival gigs like Bluetooth, volume controls and for up to 5 hours of epic sound with the second speaker pairing. Easy to carry Sydney speaker. Comes in four vibrant in the hand or slip into your bag, shades, it features a clean silhouette Sydney might be your best travel buddy