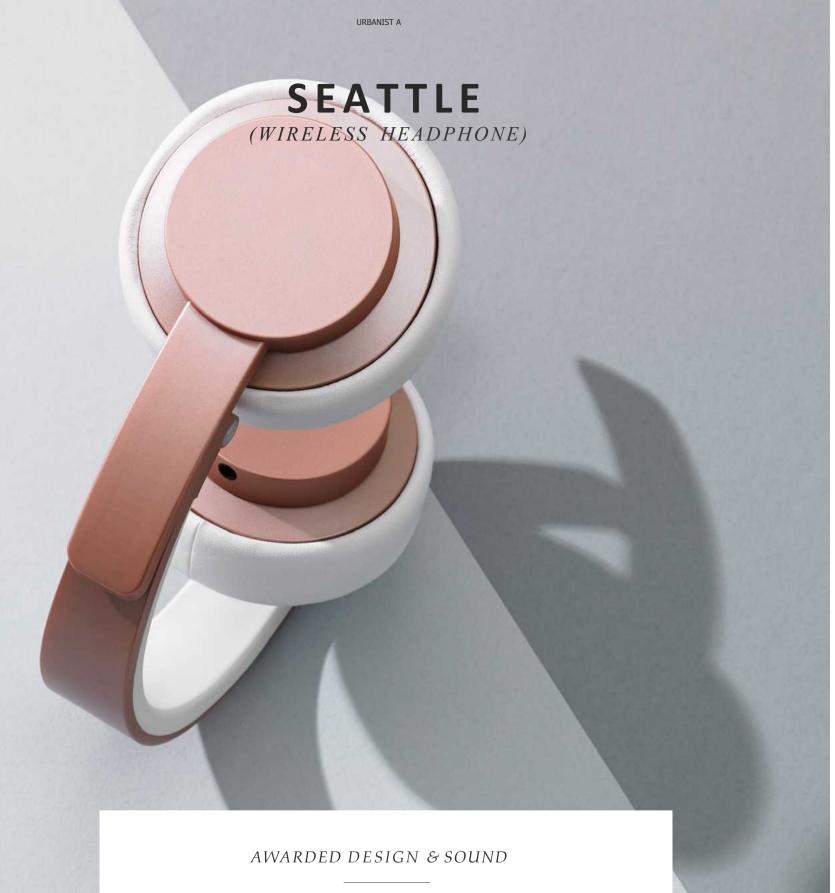

DARK CLOWN

MOON WALK

compromise on style or quality. With its a build in microphone for phone calls crisp sound and impressive base you'll and a share plug so you can share your get an extraordinary listening favourite tunes with your friends. The experience. The adjustable headband headphone has a practical folding and the memory foam cushions that function which makes them it easy to molds after your ears makes Seattle bring with you. Urbanista Seattle individually perfect! Urbanista comes in four different stylish colors; combines the Scandinavian rose gold, white, black and blue minimalistic design with practical

With Seattle you don't have to functions and sound quality. Seattle has petroleum.

BLUE PETROLEUM

DARK CLOWN