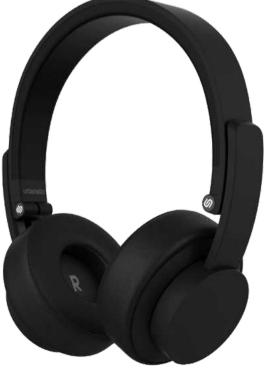

DARK CLOWN

MOON WALK

compromise on style or quality. With its a build in microphone for phone calls crisp sound and impressive base you'll and a share plug so you can share your get an extraordinary listening favourite tunes with your friends. The experience. The adjustable headband headphone has a practical folding and the memory foam cushions that function which makes them it easy to molds after your ears makes Seattle bring with you. Urbanista Seattle individually perfect! Urbanista comes in four different stylish colors; combines the Scandinavian rose gold, white, black and blue minimalistic design with practical

With Seattle you don't have to functions and sound quality. Seattle has petroleum.

BLUE PETROLEUM

DARK CLOWN