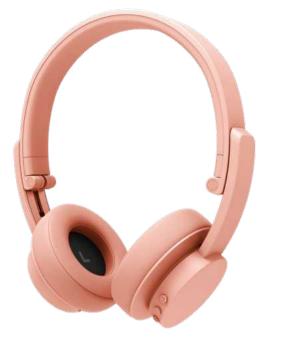

DARK CLOWN

MOON WALK

compromise on style or quality. With its a build in microphone for phone calls crisp sound and impressive base you'll and a share plug so you can share your get an extraordinary listening favourite tunes with your friends. The experience. The adjustable headband headphone has a practical folding and the memory foam cushions that function which makes them it easy to molds after your ears makes Seattle bring with you. Urbanista Seattle individually perfect! Urbanista comes in four different stylish colors; combines the Scandinavian rose gold, white, black and blue minimalistic design with practical

With Seattle you don't have to functions and sound quality. Seattle has petroleum.

BLUE PETROLEUM

DARK CLOWN