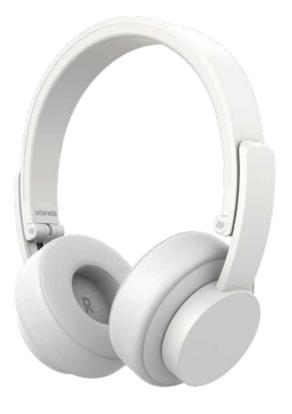

(WIRELESS)

NEW YORK

SEA TTLE

CHEEKY PEACH

SPRING GREEN

DARK CLOWN

### NEW york (WIRELESS HEADPHONE)

ACTIVE NOISE CANCELLING

#### STYLISH BLUETOOTH OVER-EAR HEADPHONES WITH ANOISE-FREE EXPERIENCE

Take control over the noises that and comes with a complementary cord surrounds you with New York. Wear to plug in if the battery would run out. them in the office landscapes or The Urbanista headphones fuse bustling streets and enjoy your music frontline design and superb audioundisturbed. New York ANC runs for technology. 16 hours on one single charge