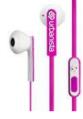

### Madrid (WIRELESS EARPHONE)

#### EARPHONES THA T GIVES YOU WIRELESS FREEDOM

Specially developed for those who seek punch. Battery life is up to 4 hours. a user-friendly in-ear Bluetooth Easily manage your music and calls, or earphone with a sleek design and a activate voice assistance, with the comfortable fit. The in-ear earbuds handy in-line remote. The Urbanista offers a close fit that stay securely in headphones fuse frontline design and place as you go about your day. They superb isolate noise from your surroundings audio-technology. and give your beats extra