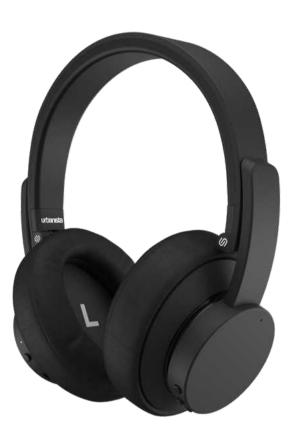

DARK CLOWN

MOON WALK

compromise on style or quality. With its a build in microphone for phone calls crisp sound and impressive base you'll and a share plug so you can share your get an extraordinary listening favourite tunes with your friends. The experience. The adjustable headband headphone has a practical folding and the memory foam cushions that function which makes them it easy to molds after your ears makes Seattle bring with you. Urbanista Seattle individually perfect! Urbanista comes in four different stylish colors; combines the Scandinavian rose gold, white, black and blue minimalistic design with practical

With Seattle you don't have to functions and sound quality. Seattle has petroleum.

BLUE PETROLEUM

DARK CLOWN