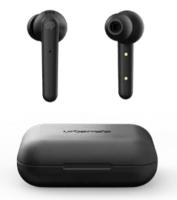

## BERLIN

(WIRELESS EARPHONE)

#### THE IDEAL EVER YDA Y BLUETOOTH EARPHONES

user-friendly Bluetooth earphones with sizes. Whether you run between a sleek design and a comfortable fit. meetings, relax in an airplane or Berlin with its unique construction and commute on a crowded bus, Berlin is soft silicon earbuds gives you an your everyday companion. ergonomic and tangle-free fit by coming Easy to bring, easy to use

Specially developed for those who seek with complimentary Gofits in three and easy to enjoy!

FLUFFY CLOUD

DARK CLOWN