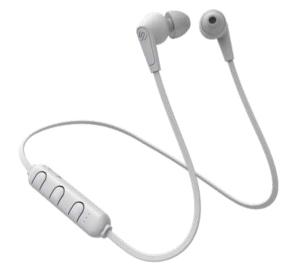

## BERLIN

(WIRELESS EARPHONE)

#### THE IDEAL EVER YDA Y BLUETOOTH EARPHONES

user-friendly Bluetooth earphones with sizes. Whether you run between a sleek design and a comfortable fit. meetings, relax in an airplane or Berlin with its unique construction and commute on a crowded bus, Berlin is soft silicon earbuds gives you an your everyday companion. ergonomic and tangle-free fit by coming Easy to bring, easy to use

Specially developed for those who seek with complimentary Gofits in three and easy to enjoy!

FLUFFY CLOUD

DARK CLOWN