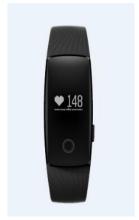

## KTMAT3HRBK

| App OS        | IOS 7.1 & above / Android 4.4 & above                                                                                                                                                                                                                                                                                                               |
|---------------|-----------------------------------------------------------------------------------------------------------------------------------------------------------------------------------------------------------------------------------------------------------------------------------------------------------------------------------------------------|
| Functions     | 24 hour real time Dynamic Heart Rate monitor, wrist movement control, time & date, step pedometer, calories, distance track, automatic sleep recognition, sleep monitoring, call alert include caller name, caller ID and sms alert, alarm alert, anti-lost, find phone, remote camera control, whatsapp alert, twitter alert, facebook alert, etc. |
| Vibration     | Yes                                                                                                                                                                                                                                                                                                                                                 |
| Waterproof    | Rainproof                                                                                                                                                                                                                                                                                                                                           |
| Size & Type   | 0.49"                                                                                                                                                                                                                                                                                                                                               |
|               | OLED                                                                                                                                                                                                                                                                                                                                                |
| Bluetooth     | BLE Bluetooth 4.0 Sync                                                                                                                                                                                                                                                                                                                              |
| Size          | 40.9*20.0*10.9mm                                                                                                                                                                                                                                                                                                                                    |
| Weight        | 22g                                                                                                                                                                                                                                                                                                                                                 |
| Other         | Data Storage: 7 days                                                                                                                                                                                                                                                                                                                                |
| Battery       | Li Battery                                                                                                                                                                                                                                                                                                                                          |
| Capacity      | 70 mAh                                                                                                                                                                                                                                                                                                                                              |
| Input Voltage | DC3.7V/25mA                                                                                                                                                                                                                                                                                                                                         |
| Standby Time  | 7-10 days                                                                                                                                                                                                                                                                                                                                           |
| Charge Time   | 90 minutes                                                                                                                                                                                                                                                                                                                                          |
| Launch        | January/February 2017                                                                                                                                                                                                                                                                                                                               |