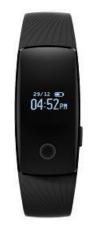

## KTMAT3BK

| App OS        | IOS 7.1 & above / Android 4.4 & above                                                                                                                                                                                                                                                                                                                |
|---------------|------------------------------------------------------------------------------------------------------------------------------------------------------------------------------------------------------------------------------------------------------------------------------------------------------------------------------------------------------|
| Functions     | 24 hour real time Dynamic Heart Rate monitor, wrist movement control, time & date, step pedometer, calories, distance track, automatic sleep recognition, sleep monitoring, call alert include caller name, caller ID and sms alert, alarm alert, anti-lost, find phone, remote camera control , whatsapp alert, twitter alert, facebook alert, etc. |
| Vibration     | Yes                                                                                                                                                                                                                                                                                                                                                  |
| Waterproof    | Rainproof                                                                                                                                                                                                                                                                                                                                            |
| Display       | 0.49"                                                                                                                                                                                                                                                                                                                                                |
|               | OLED                                                                                                                                                                                                                                                                                                                                                 |
| Bluetooth     | BLE Bluetooth 4.0 Sync                                                                                                                                                                                                                                                                                                                               |
| Size          | 40.9*20.0*10.9mm                                                                                                                                                                                                                                                                                                                                     |
| Weight        | 22g                                                                                                                                                                                                                                                                                                                                                  |
| Other         | Data Storage: 7 days                                                                                                                                                                                                                                                                                                                                 |
| Battery       | Li Battery                                                                                                                                                                                                                                                                                                                                           |
| Capacity      | 70mAh                                                                                                                                                                                                                                                                                                                                                |
| Input Voltage | DC3.7V/25mA                                                                                                                                                                                                                                                                                                                                          |
| Standby Time  | 7-15 days                                                                                                                                                                                                                                                                                                                                            |
| Charge Time   | 90 minutes                                                                                                                                                                                                                                                                                                                                           |
| Launch        | January/February 2017                                                                                                                                                                                                                                                                                                                                |