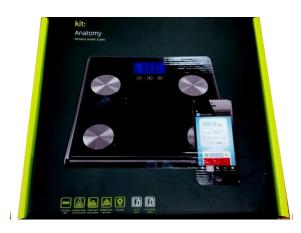

## KTSCALEBK - Anatomy Bluetooth Health Scales

- Compatible with Android and IOS
- App: Samico Health
- Bluetooth Low Energy (Bluetooth 4.0)
- Measure BMI / Body Fat / Water / Bone / Muscle
- Graph and Chart
- Multi Users (up to 10 users)
- Set Goals
- Share with family and friends
- Power: 4 x 1.5V AAA batteries