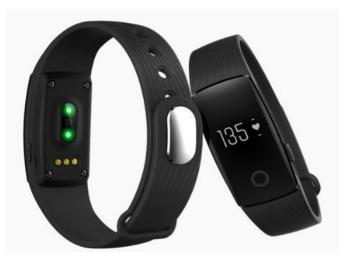

## KTMAT3HRBK

| App OS        | IOS 7.1 & above / Android 4.4 & above                                                                                                                                                                                                                                                                                                               |
|---------------|-----------------------------------------------------------------------------------------------------------------------------------------------------------------------------------------------------------------------------------------------------------------------------------------------------------------------------------------------------|
| Functions     | 24 hour real time Dynamic Heart Rate monitor, wrist movement control, time & date, step pedometer, calories, distance track, automatic sleep recognition, sleep monitoring, call alert include caller name, caller ID and sms alert, alarm alert, anti-lost, find phone, remote camera control, whatsapp alert, twitter alert, facebook alert, etc. |
| Vibration     | Yes                                                                                                                                                                                                                                                                                                                                                 |
| Waterproof    | Rainproof                                                                                                                                                                                                                                                                                                                                           |
| Size & Type   | 0.49"                                                                                                                                                                                                                                                                                                                                               |
|               | OLED                                                                                                                                                                                                                                                                                                                                                |
| Bluetooth     | BLE Bluetooth 4.0 Sync                                                                                                                                                                                                                                                                                                                              |
| Size          | 40.9*20.0*10.9mm                                                                                                                                                                                                                                                                                                                                    |
| Weight        | 22g                                                                                                                                                                                                                                                                                                                                                 |
| Other         | Data Storage: 7 days                                                                                                                                                                                                                                                                                                                                |
| Battery       | Li Battery                                                                                                                                                                                                                                                                                                                                          |
| Capacity      | 70 mAh                                                                                                                                                                                                                                                                                                                                              |
| Input Voltage | DC3.7V/25mA                                                                                                                                                                                                                                                                                                                                         |
| Standby Time  | 7-10 days                                                                                                                                                                                                                                                                                                                                           |
| Charge Time   | 90 minutes                                                                                                                                                                                                                                                                                                                                          |
| Launch        | January/February 2017                                                                                                                                                                                                                                                                                                                               |