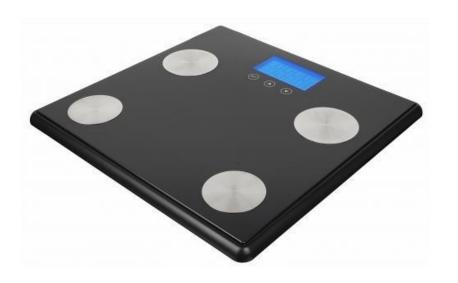

## KTSCALEBK - Anatomy Bluetooth Health Scales

- Compatible with Android and IOS
- App: Samico Health
- Bluetooth Low Energy (Bluetooth 4.0)
- Measure BMI / Body Fat / Water / Bone / Muscle
- Graph and Chart
- Multi Users (up to 10 users)
- Set Goals
- Share with family and friends
- Power: 4 x 1.5V AAA batteries