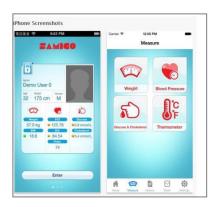

## KTSCALEBK - Anatomy Bluetooth Health Scales

- Compatible with Android and IOS
- App: Samico Health
- Bluetooth Low Energy (Bluetooth 4.0)
- Measure BMI / Body Fat / Water / Bone / Muscle
- Graph and Chart
- Multi Users (up to 10 users)
- Set Goals
- Share with family and friends
- Power: 4 x 1.5V AAA batteries