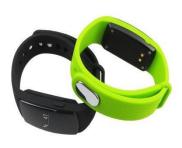

## KTMAT3BK

| App OS        | IOS 7.1 & above / Android 4.4 & above                                                                                                                                                                                                                                                                                                                |
|---------------|------------------------------------------------------------------------------------------------------------------------------------------------------------------------------------------------------------------------------------------------------------------------------------------------------------------------------------------------------|
| Functions     | 24 hour real time Dynamic Heart Rate monitor, wrist movement control, time & date, step pedometer, calories, distance track, automatic sleep recognition, sleep monitoring, call alert include caller name, caller ID and sms alert, alarm alert, anti-lost, find phone, remote camera control , whatsapp alert, twitter alert, facebook alert, etc. |
| Vibration     | Yes                                                                                                                                                                                                                                                                                                                                                  |
| Waterproof    | Rainproof                                                                                                                                                                                                                                                                                                                                            |
| Display       | 0.49"                                                                                                                                                                                                                                                                                                                                                |
|               | OLED                                                                                                                                                                                                                                                                                                                                                 |
| Bluetooth     | BLE Bluetooth 4.0 Sync                                                                                                                                                                                                                                                                                                                               |
| Size          | 40.9*20.0*10.9mm                                                                                                                                                                                                                                                                                                                                     |
| Weight        | 22g                                                                                                                                                                                                                                                                                                                                                  |
| Other         | Data Storage: 7 days                                                                                                                                                                                                                                                                                                                                 |
| Battery       | Li Battery                                                                                                                                                                                                                                                                                                                                           |
| Capacity      | 70mAh                                                                                                                                                                                                                                                                                                                                                |
| Input Voltage | DC3.7V/25mA                                                                                                                                                                                                                                                                                                                                          |
| Standby Time  | 7-15 days                                                                                                                                                                                                                                                                                                                                            |
| Charge Time   | 90 minutes                                                                                                                                                                                                                                                                                                                                           |
| Launch        | January/February 2017                                                                                                                                                                                                                                                                                                                                |

## KTMAT3HRBK

| App OS        | IOS 7.1 & above / Android 4.4 & above                                                                                                                                                                                                                                                                                                               |
|---------------|-----------------------------------------------------------------------------------------------------------------------------------------------------------------------------------------------------------------------------------------------------------------------------------------------------------------------------------------------------|
| Functions     | 24 hour real time Dynamic Heart Rate monitor, wrist movement control, time & date, step pedometer, calories, distance track, automatic sleep recognition, sleep monitoring, call alert include caller name, caller ID and sms alert, alarm alert, anti-lost, find phone, remote camera control, whatsapp alert, twitter alert, facebook alert, etc. |
| Vibration     | Yes                                                                                                                                                                                                                                                                                                                                                 |
| Waterproof    | Rainproof                                                                                                                                                                                                                                                                                                                                           |
| Size & Type   | 0.49"                                                                                                                                                                                                                                                                                                                                               |
|               | OLED                                                                                                                                                                                                                                                                                                                                                |
| Bluetooth     | BLE Bluetooth 4.0 Sync                                                                                                                                                                                                                                                                                                                              |
| Size          | 40.9*20.0*10.9mm                                                                                                                                                                                                                                                                                                                                    |
| Weight        | 22g                                                                                                                                                                                                                                                                                                                                                 |
| Other         | Data Storage: 7 days                                                                                                                                                                                                                                                                                                                                |
| Battery       | Li Battery                                                                                                                                                                                                                                                                                                                                          |
| Capacity      | 70 mAh                                                                                                                                                                                                                                                                                                                                              |
| Input Voltage | DC3.7V/25mA                                                                                                                                                                                                                                                                                                                                         |
| Standby Time  | 7-10 days                                                                                                                                                                                                                                                                                                                                           |
| Charge Time   | 90 minutes                                                                                                                                                                                                                                                                                                                                          |
| Launch        | January/February 2017                                                                                                                                                                                                                                                                                                                               |