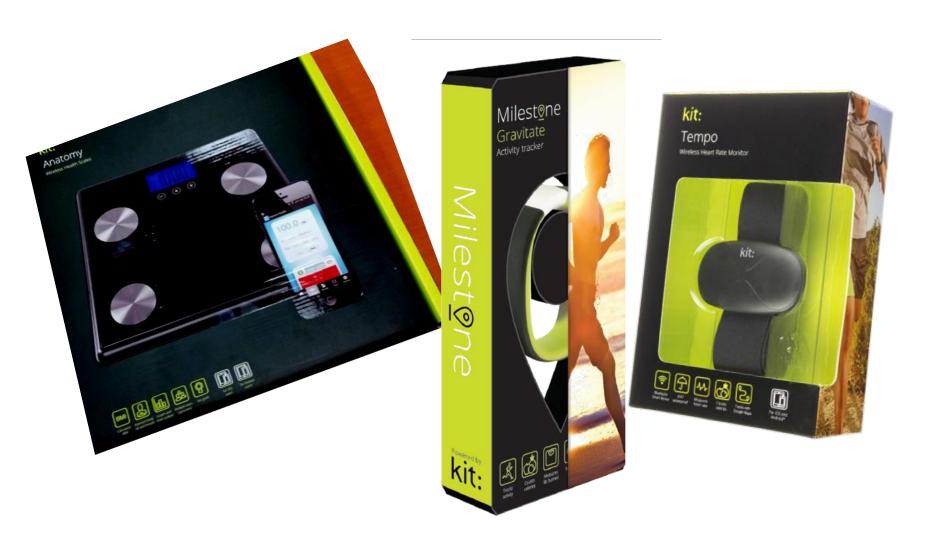

## KTSCALEBK - Anatomy Bluetooth Health Scales

- Compatible with Android and IOS
- App: Samico Health
- Bluetooth Low Energy (Bluetooth 4.0)
- Measure BMI / Body Fat / Water / Bone / Muscle
- Graph and Chart
- Multi Users (up to 10 users)
- Set Goals
- Share with family and friends
- Power: 4 x 1.5V AAA batteries

**RRP:** € 79.90